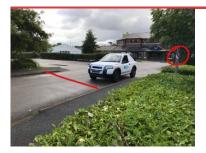

#### START

Baffitos Restaurant car park. Lamp column (marked with red/white tape) in between side car park entrances.

Start Flags with 3m width for Timing Mats. Toilets located in first car park on left. (10 T5 Units).