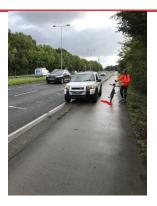

# TURN AROUND POINT (WALLEND ROAD)

End of Wallend Road at entrance to Waste Transfer site. Give away sign out of site (marked with tape). Layout with cone in centre of road in line with sign.