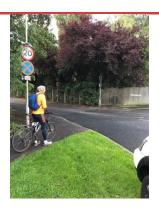

column (marked with red/white tape) in between side car park entrances.

Start Flags with 3m width for Timing Mats. Toilets located in first car park on left. (10 T5 Units).



#### 1 MILE

Chain Caul Way. 14m past I/c 5 just before Makro main entrance.

# TURN AROUND POINT (WALLEND ROAD)

End of Wallend Road at entrance to Waste Transfer site. Give away sign out of site (marked with tape). Layout with cone in centre of road in line with sign.



# 2 MILE

Riversway. 3m before end of speed camera lines.



# 3 MILE

Blackpool Road. Just after overhead bridge (guild wheel), at entrance to farm. Old Hall Farm. End of pavement.



# 4 MILE

Preston New Road. Just after 50mph 20m, at tree. Sprayed yellow



# 5 MILE

Preston New Road. Approx 100m before lay-by. 3rd to last tree of 11 trees.



# 6 MILE

Preston New Road. Level with 20mph sign at start of Lower Lane.



#### 7 MILE

Freckleton. Lytham Road. Just after Lamaleach Drive. Before pedestrian crossing at 3rd black post.



# 8 MILE

Warton. Lytham Road. Directly outside house number 269: black gated entrance.



9 MILE Lytham Road. 13m Past I/c 318. First tree on left.



# 10 MILE

Saltcoates. Lytham Road. House number 23 on opposite side. 6m past I/c 272 on opposite side after bus shelter.

# 11 MILE



Lytham Green. Outer Pathway. First lifebouy after flagstaff and hut just after Dicconson Road car park. 8m before I/c 37



# 12 MILE

Clifton Drive. Level with large tree on right just before Stanley Rd. 13m past I/c 178.



**13 MILE** Fairhaven Lake. Lakeside. 7m after start of hedge on left.



**FINISH** Fairhav