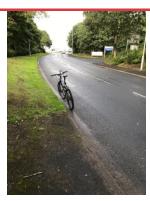

Jason Blagden AUKCM

# WEST COAST HALF MARATHON 2018

Thursday, 13 September 2018

**16 Points Identified** 



#### START

Baffitos Restaurant car park. Lamp column (marked with red/white tape) in between side car park entrances.

Start Flags with 3m width for Timing Mats. Toilets located in first car park on left. (10 T5 Units).



#### 1 MILE

Chain Caul Way. 14m past I/c 5 just before Makro main entrance.

# TURN AROUND POINT (WALLEND ROAD)

End of Wallend Road at entrance to Waste Transfer site. Give away sign out of site (marked with tape). Layout with cone in centre of road in line with sign.



# 2 MILE

Riversway. 3m before end of speed camera lines.



# 3 MILE

Blackpool Road. Just after overhead bridge (guild wheel), at entrance to farm. Old Hall Farm. End of pavement.



# 4 MILE

Preston New Road. Just after 50mph 20m, at tree. Sprayed yellow



# 5 MILE

Preston New Road. Approx 100m before lay-by. 3rd to last tree of 11 trees.



# 6 MILE

Preston New Road. Level with 20mph sign at start of Lower Lane.



#### 7 MILE

Freckleton. Lytham Road. Just after Lamaleach Drive. Before pedestrian crossing at 3