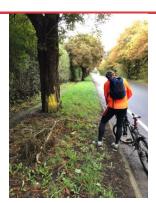

Jason Blagden AUKCM

# WEST COAST HALF MARATHON 2018

Thursday, 13 September 2018

**16 Points Identified** 



#### START

Baffitos Restaurant car park. Lamp column (marked with red/white tape) in between side car park entrances.

Start Flags with 3m width for Timing Mats. Toilets located in first car park on left. (10 T5 Units).



#### 1 MILE

Chain Caul Way. 14m past I/c 5 just before Makro main entrance.

# TURN AROUND POINT (WALLEND ROAD)

End of Wallend Road at entrance to Waste Transfer site. Give away sign out of site (marked with tape). Layout with cone in centre of road in line with sign.



# 2 MILE

Riversway. 3m before end of speed camera lines.



# 3 MILE

Blackpool Road. Just after overhead bridge (guild wheel), at entrance to farm. Old Hall Farm. End of pavement.



# 4 MILE

Preston New Road. Just after 50mph 20m, at tree. Sprayed yellow



# 5 MILE

Preston New Road. Approx 100m before lay-by. 3rd to last tree of 11 trees.



# 6 MILE

Preston New Road. Level with 20mph sign at start of Lower Lane.



#### 7 MILE

Freckleton. Lytham Road. Just after Lamaleach Drive. Before pedestrian crossing at 3rd black post.



# 8 MILE

Warton. Lytham Road. Directly outside house number 269: black gated entrance.



9 MILE Lytham Road. 13m Past I/c 318. First tree on left.



# 10 MILE

Saltcoates. Lytham Road. House number 23 on opposite side. 6m past I/c 272 on opposite side after bus shelter.

# 11 MILE



Lytham Green. Outer Pathway. First lifebouy after flagstaff and hut just after Dicconson Road car park. 8m before I/c 37



# 12 MILE

Clifton Drive. Lev