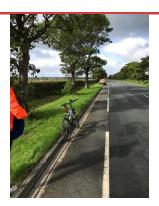

tember 2018

**16 Points Identified** 



#### START

Baffitos Restaurant car park. Lamp column (marked with red/white tape) in between side car park entrances.

Start Flags with 3m width for Timing Mats. Toilets located in first car park on left. (10 T5 Units).



#### 1 MILE

Chain Caul Way. 14m past I/c 5 just before Makro main entrance.

# TURN AROUND POINT (WALLEND ROAD)

End of Wallend Road at entrance to Waste Transfer site. Give away sign out of site (marked with tape). Layout with cone in centre of road in line with sign.



# 2 MILE

Riversway. 3m before end of speed camera lines.



# 3 MILE

Blackpool Road. Just after overhead bridge (guild wheel), at entrance to farm. Old Hall Farm. End of pavement.



# 4 MILE

Preston New Road. Just after 50mph 20m, at tree. Sprayed yellow



# 5 MILE

Preston New Road. Approx 100m before lay-by. 3rd to last tree of 11 trees.



# 6 MILE

Preston New Road. Level with 20mph sign at start of Lower Lane.



#### 7 MILE

Freckleton. Lytham Road. Just after Lamaleach Drive. Before pedestrian crossing at 3rd black post.



# 8 MILE

Warton. Lytham Road. Directly outside house number 269: black gated entrance.



9 MILE Lytham Road. 13m Past I/c 318. First tree on left.



# 10 MILE

Saltcoates. Lytham Road. House number 23 on opposite side. 6m past I/c 272 on opposite side after bus shelter.

# 11 MILE



Lytham Green. Outer Pathway. First lifebouy after flagstaff and hut just after Dicconson Road car park. 8m before I/c 37



# 12 MILE

Clifton Drive. Level with large tree on right just before Stanley Rd. 13m past I/c 178.



**13